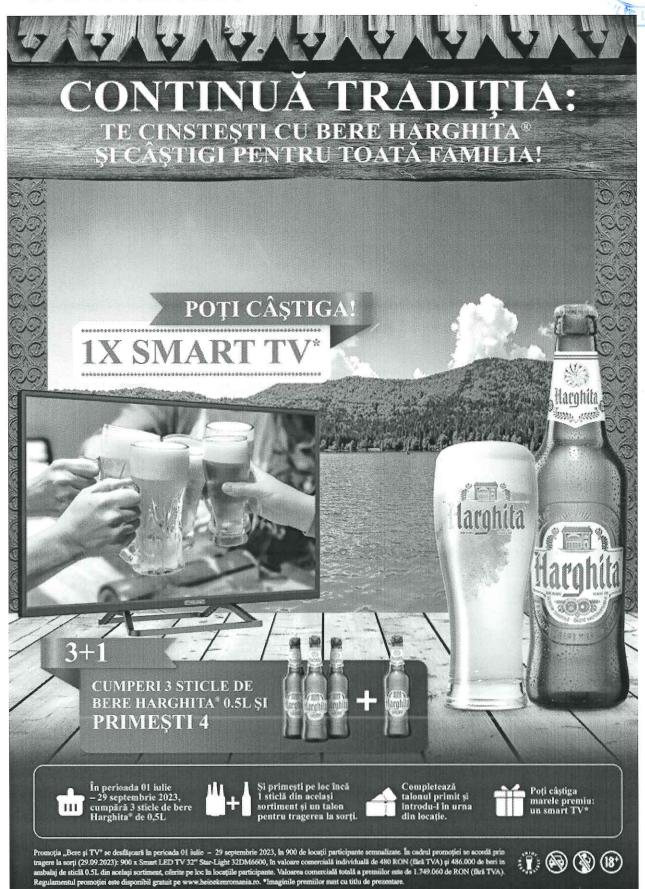

### Art. 6. Premiile Campaniei:

- 6.1. Premiile Campaniei se vor acorda in limita stocului disponibil. In Campanie se vor acorda un numar determinat de 324.600 premii, ce constau fiecare din urmatoarele componente:
  - **486.000** x **bere** marca **Ciuc Premium**°, **Bucegi**°, **Neumarkt**°, **Golden Brau**°, **Harghita**°, la sticla de 0.5 l. in valoare de 1.317.060,00 de lei (fara TVA), pe loc;
  - 900 x Smart LED TV 32" Star-Light 32DM6600, cu o valoare totala de 432.000,00 de lei, valoare individuala de

#### Art. 7. Acordarea premiilor

- 7.1. Premiile se vor oferi castigatorilor astfel:
- a) Instant, in Locatiile Participante:
  - 486.000 x sticla 0.5 l bere marca Ciuc Premium<sup>®</sup>, Bucegi<sup>®</sup>, Neumarkt<sup>®</sup>, Golden Brau<sup>®</sup>, Harghita<sup>®</sup>: se ofera pe loc castigatorilor in momentul in care achizitioneaza minim 3 Produse Participante in Campanie.
- b) Prin tragere la sorti:
  - 900 x Smart LED TV 32" Star-Light 32DM6600\* se ofera prin tragere la sorti, din totalul taloanelor inscrise, la finalul Campaniei, in data de 29 septembrie 2023.

#### \* Smart LED TV 32" Star-Light 32DM6600

Diagonala display: 81 cm

Tip TV: Smart TV

Tehnologie display: LED Claritate imagine: HD

Culoare: Negru

Interfata 1 x RJ-45, 2 x USB 2.0, 3 x HDMI, 1 x D-sub 15 pin, CI+ slot

Format display: Plat

Sistem de operare: VIDAA

Aplicatii video streaming: YouTube, Netflix

Capacitate stocare: 4 GB

Sistem audio: 2

Putere difuzoare integrate: 8 W

Subwoofer integrat: Nu Conectivitate wireless: Wi-Fi

Consum energie electrica / 1000 ore: 31 kWh

Putere consumata in stand-by: 0.5 W

7.2. Tragerile la sorti se organizeaza in fiecare locatie la finalul Campaniei, 29 septembrie 2023, in prezenta unui

reprezentant al Organizatorului si a unui reprezentant al locatiei participante.