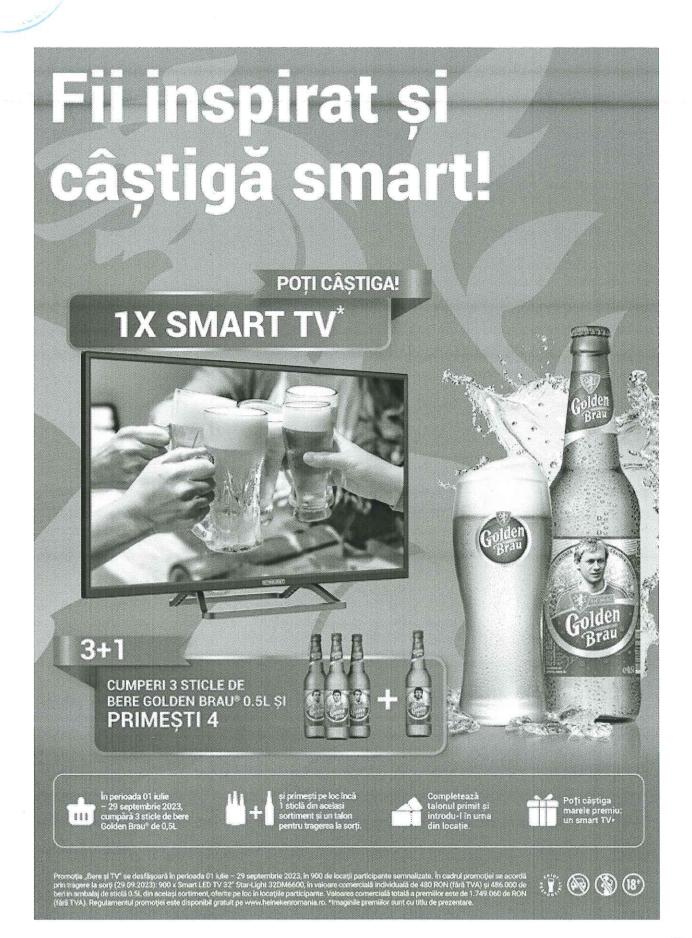

### Art. 6. Premiile Campaniei:

- 6.1. Premiile Campaniei se vor acorda in limita stocului disponibil. In Campanie se vor acorda un numar determinat de 324.600 premii, ce constau fiecare din urmatoarele componente:
  - **486.000** x **bere** marca **Ciuc Premium**°, **Bucegi**°, **Neumarkt**°, **Golden Brau**°, **Harghita**°, la sticla de 0.5 l. in valoare de 1.317.060,00 de lei (fara TVA), pe loc;
  - 900 x Smart LED TV 32" Star-Light 32DM6600, cu o valoare totala de 432.000,00 de lei, valoare individuala de

#### Art. 7. Acordarea premiilor

- 7.1. Premiile se vor oferi castigatorilor astfel:
- a) Instant, in Locatiile Participante:
  - 486.000 x sticla 0.5 l bere marca Ciuc Premium<sup>®</sup>, Bucegi<sup>®</sup>, Neumarkt<sup>®</sup>, Golden Brau<sup>®</sup>, Harghita<sup>®</sup>: se ofera pe loc castigatorilor in momentul in care achizitioneaza minim 3 Produse Participante in Campanie.
- b) Prin tragere la sorti:
  - 900 x Smart LED TV 32" Star-Light 32DM6600\* se ofera prin tragere la sorti, din totalul taloanelor inscrise, la finalul Campaniei, in data de 29 septembrie 2023.

#### \* Smart LED TV 32" Star-Light 32DM6600

Diagonala display: 81 cm

Tip TV: Smart TV

Tehnologie display: LED Claritate imagine: HD

Culoare: Negru

Interfata 1 x RJ-45, 2 x USB 2.0, 3 x HDMI, 1 x D-sub 15 pin, CI+ slot

Format display: Plat

Sistem de operare: VIDAA

Aplicatii video streaming: YouTube, Netflix

Capacitate stocare: 4 GB

Sistem audio: 2

Putere difuzoare integrate: 8 W

Subwoofer integrat: Nu Conectivitate wireless: Wi-Fi

Consum energie electrica / 1000 ore: 31 kWh

Putere consumata in stand-by: 0.5 W

7.2. Tragerile la sorti se organizeaza in fiecare locatie la finalul Campaniei, 29 septembrie 2023, in prezenta unui

reprezentant al Organizatorului si a unui reprezentant al locatiei participante.