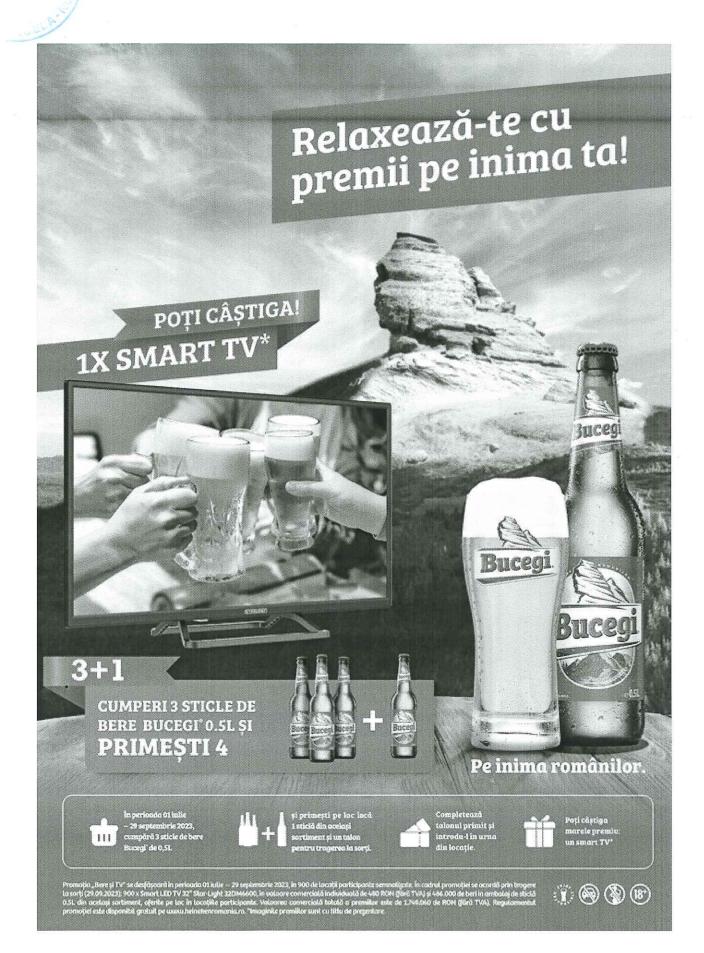

### Art. 6. Premiile Campaniei:

- 6.1. Premiile Campaniei se vor acorda in limita stocului disponibil. In Campanie se vor acorda un numar determinat de 324.600 premii, ce constau fiecare din urmatoarele componente:
  - **486.000** x **bere** marca **Ciuc Premium**°, **Bucegi**°, **Neumarkt**°, **Golden Brau**°, **Harghita**°, la sticla de 0.5 l. in valoare de 1.317.060,00 de lei (fara TVA), pe loc;
  - 900 x Smart LED TV 32" Star-Light 32DM6600, cu o valoare totala de 432.000,00 de lei, valoare individuala de

#### Art. 7. Acordarea premiilor

- 7.1. Premiile se vor oferi castigatorilor astfel:
- a) Instant, in Locatiile Participante:
  - 486.000 x sticla 0.5 l bere marca Ciuc Premium<sup>®</sup>, Bucegi<sup>®</sup>, Neumarkt<sup>®</sup>, Golden Brau<sup>®</sup>, Harghita<sup>®</sup>: se ofera pe loc castigatorilor in momentul in care achizitioneaza minim 3 Produse Participante in Campanie.
- b) Prin tragere la sorti:
  - 900 x Smart LED TV 32" Star-Light 32DM6600\* se ofera prin tragere la sorti, din totalul taloanelor inscrise, la finalul Campaniei, in data de 29 septembrie 2023.

#### \* Smart LED TV 32" Star-Light 32DM6600

Diagonala display: 81 cm

Tip TV: Smart TV

Tehnologie display: LED Claritate imagine: HD

Culoare: Negru

Interfata 1 x RJ-45, 2 x USB 2.0, 3 x HDMI, 1 x D-sub 15 pin, CI+ slot

Format display: Plat

Sistem de operare: VIDAA

Aplicatii video streaming: YouTube, Netflix

Capacitate stocare: 4 GB

Sistem audio: 2

Putere difuzoare integrate: 8 W

Subwoofer integrat: Nu Conectivitate wireless: Wi-Fi

Consum energie electrica / 1000 ore: 31 kWh

Putere consumata in stand-by: 0.5 W

7.2. Tragerile la sorti se organizeaza in fiecare locatie la finalul Campaniei, 29 septembrie 2023, in prezenta unui

reprezentant al Organizatorului si a unui reprezentant al locatiei participante.