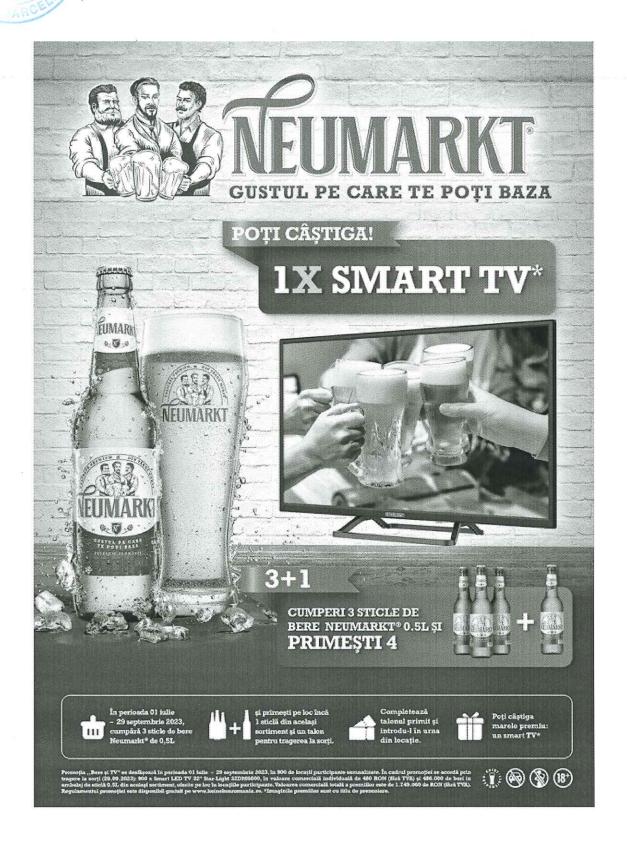

#### Art. 5. Mecanica de inscriere in Campanie

- 5.1. Consumatorii prezenti in Locatiile Participante care achizitioneaza minim 3 (trei) Produse Participante, din acelasi sortiment primesc de la vanzator, o sticla de bere 0.5l din acelasi sortiment si un talon promotional. (vezi **Anexa nr./ 4**" Imagine talon promotional"). Participantul primeste un singur talon promotional, la o singura achizitie, cazul in care achizitioneaza mai mult de trei Produse Participante.
- 5.2. Pentru a participa la prezenta Campanie, cumparatorul trebuie sa completeze talonul cu nume, prenume, numar de telefon si data si sa-l introduca in urna din locatia din care a achizitionat Produsele Participante. Toate taloanele completate vor intra in tragerea la sorti organizata in fiecare locatie la data finalizarii campaniei.
- 5.3. Un participant poate castiga maxim 1 (unu) premiu ce consta in **Smart LED TV** pe toata durata Campaniei, indiferent de numarul de taloane inscrise in Tragerea la Sorti. Datele de participare trebuie comunicate corect si complet astfel incat pe baza acestora sa se poata realiza identificarea si contactarea participantului, in cazul in care acesta este desemnat castigator prin Tragere la Sorti.
- 5.4. Toate premiile Campaniei trebuie revendicate in conformitate cu prevederile Regulamentului, in caz contrar acestea nemaifiind datorate de catre Organizator.
- 5.5. Organizatorul este indreptatit sa ia toate masurile necesare in caz de tentativa de frauda a sistemului, abuz sau orice alte tentative care ar putea afecta imaginea acestei Campanii.
- 5.6. Pentru a participa in Campanie consumatorului nu i se va percepe niciun fel de taxa de participare si nu exista un alt cost decat cel al achizitiei uzuale a Produselor Participante, iar pentru a intra in posesia premiului castigatorul nu va efectua nicio plata suplimentara, indiferent de titlul acesteia ( ex. Impozite, taxe, cheltuieli) si nu va suporta alte costuri suplimentare.
- 5.7. Organizatorul nu isi asuma responsabilitatea pentru erori de imprimare sau alte erori referitoare la talonul castigator sau in cazul in care talonul castigator este ilizibil.

### Art. 6. Premiile Campaniei:

- 6.1. Premiile Campaniei se vor acorda in limita stocului disponibil. In Campanie se vor acorda un numar determinat de 324.600 premii, ce constau fiecare din urmatoarele componente:
  - **486.000** x **bere** marca **Ciuc Premium**°, **Bucegi**°, **Neumarkt**°, **Golden Brau**°, **Harghita**°, la sticla de 0.5 l. in valoare de 1.317.060,00 de lei (fara TVA), pe loc;
  - 900 x Smart LED TV 32" Star-Light 32DM6600, cu o valoare totala de 432.000,00 de lei, valoare individuala de

480 lei (fara TVA), prin tragere la sorti, la finalul Campaniei.

- 6.2. Valoarea comerciala totala a premiilor acordate in aceasta Campanie este de 1.749.060,00 de lei.
- 6.3. Pentru a intra in posesia premiilor, castigatorii nu vor efectua nicio alta plata suplimentara, indiferent de titlul acesteia (ex. impozite, taxe, cheltuieli) si nu vor suporta alte costuri suplimentare asociate primirii premiilor in afara costului initial de achizitie a Produsului(lor) Participant(e).
- 6.4. In cazul in care sunt identificate persoane care au fraudat, influentat sau facilitat castigarea de premii necuvenite ori au avut intentia de a provoca aceste actiuni, Organizatorul are dreptul de a elimina din Campanie si de a sesiza autoritatile competente si/sau a cere despagubiri pentru eventualele prejudicii patrimoniale si nepatrimoniale.
- 6.5. Castigatorii tuturor premiilor din cadrul acestei Campanii nu au posibilitatea de a primi contravaloarea in bani a premiilor sau schimbarea acestora si nici sa solicite schimbarea parametrilor/ caracteristicilor acestora.

#### Art. 7. Acordarea premiilor

- 7.1. Premiile se vor oferi castigatorilor astfel:
- a) Instant, in Locatiile Participante:
  - 486.000 x sticla 0.5 l bere marca Ciuc Premium<sup>®</sup>, Bucegi<sup>®</sup>, Neumarkt<sup>®</sup>, Golden Brau<sup>®</sup>, Harghita<sup>®</sup>: se ofera pe loc castigatorilor in momentul in care achizitioneaza minim 3 Produse Participante in Campanie.
- b) Prin tragere la sorti:
  - 900 x Smart LED TV 32" Star-Light 32DM6600\* se ofera prin tragere la sorti, din totalul taloanelor inscrise, la finalul Campaniei, in data de 29 septembrie 2023.

#### \* Smart LED TV 32" Star-Light 32DM6600

Diagonala display: 81 cm

Tip TV: Smart TV

Tehnologie display: LED Claritate imagine: HD

Culoare: Negru

Interfata 1 x RJ-45, 2 x USB 2.0, 3 x HDMI, 1 x D-sub 15 pin, CI+ slot

Format display: Plat

Sistem de operare: VIDAA

Aplicatii video streaming: YouTube, Netflix

Capacitate stocare: 4 GB

Sistem audio: 2

Putere difuzoare integrate: 8 W

Subwoofer integrat: Nu Conectivitate wireless: Wi-Fi

Consum energie electrica / 1000 ore: 31 kWh

Putere consumata in stand-by: 0.5 W

7.2. Tragerile la sorti se organizeaza in fiecare locatie la finalul Campaniei, 29 septembrie 2023, in prezenta unui

reprezentant al Organizatorului si a unui reprezentant al locatiei participante.